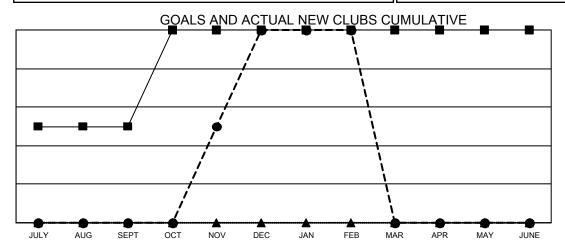

## Results as of: 2/28/2022 LOCATION: ALASKA

| Clubs                 |               |           |               |  |
|-----------------------|---------------|-----------|---------------|--|
| RESULTS FOR 2021-2022 |               |           |               |  |
| QUARTER               | NEW CLUB GOAL | NEW CLUBS | DROPPED CLUBS |  |
| JULY/AUG/SEPT         | 1             | 0         | 2             |  |
| OCT/NOV/DEC           | 1             | 2         | 0             |  |
| JAN/FEB/MAR           | 0             | 0         | 0             |  |
| APR/MAY/JUNE          | 0             | 0         | 0             |  |

- CURRENT YEAR GOALS FOR NEW CLUBS

- ■ - CURRENT YEAR ACTUAL NEW CLUBS

· ▲ - LAST YEAR ACTUAL NEW CLUBS