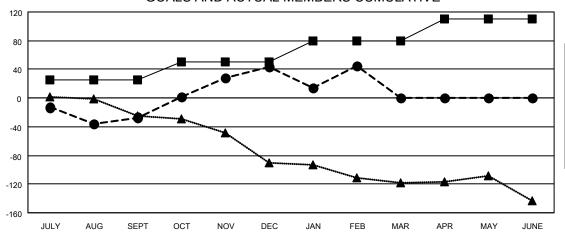

| l | Members                                    |          |            |               |                       |  |  |
|---|--------------------------------------------|----------|------------|---------------|-----------------------|--|--|
|   | RESULTS FOR 2021-2022                      |          |            |               |                       |  |  |
| l | QUARTER                                    | MEMBER ( | GROWTH NET | MEMBER GROWTH | DROPPED               |  |  |
| l | G                                          |          | OAL        | ACTUAL        | MEMBERS ACTUAL        |  |  |
| l |                                            |          |            |               | (including transfers) |  |  |
| l | JULY/AUG/SE                                | EPT      | 25         | 74            | 83                    |  |  |
| l | OCT/NOV/DEC<br>JAN/FEB/MAR<br>APR/MAY/JUNE |          | 25         | 115           | 40                    |  |  |
| l |                                            |          | 30         | 88            | 71                    |  |  |
| l |                                            |          | 30         | 0             | 0                     |  |  |
|   |                                            |          |            |               |                       |  |  |

## GOALS AND ACTUAL MEMBERS CUMULATIVE

| - | MEMBER | GROWTH | NET | GOAL |
|---|--------|--------|-----|------|
|   |        |        |     |      |

● - MEMBER GROWTH ACTUAL

- LAST YEAR MEMBERSHIP ACTUAL